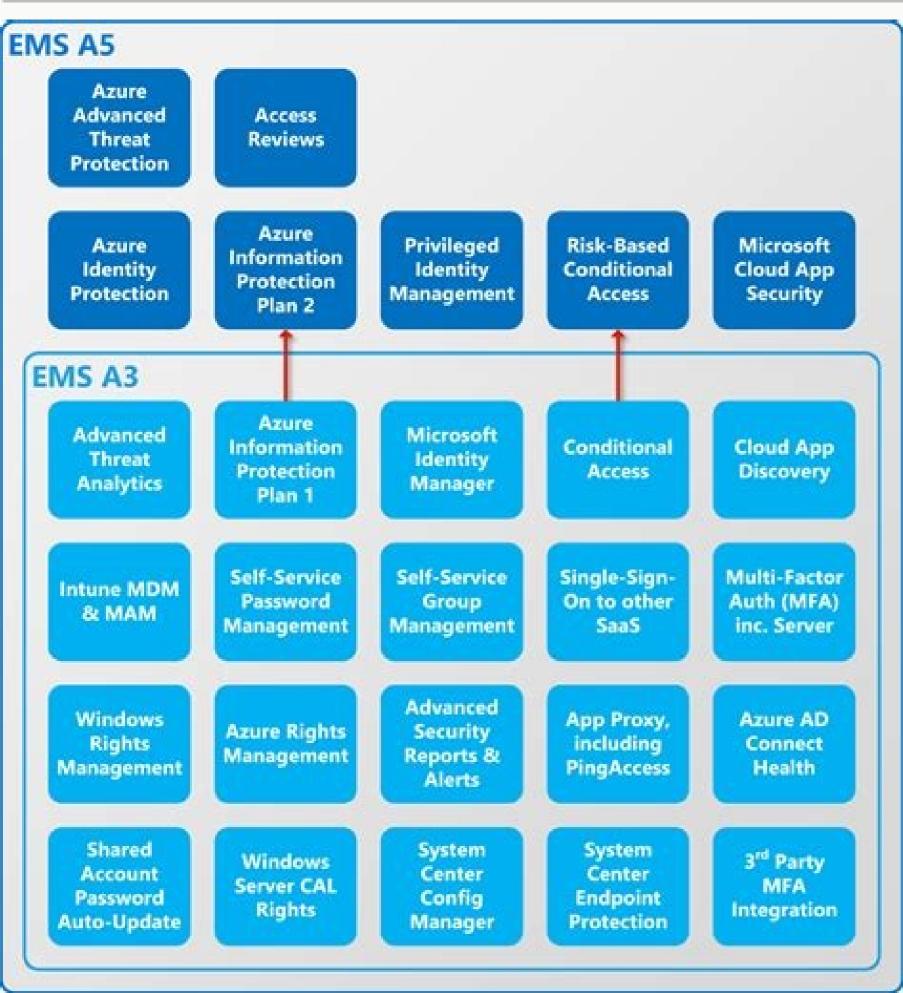

Microsoft 365 licensing guide

Continue









Microsoft dynamics 365 business central licensing guide. Microsoft dynamics 365 (on-premises) licensing guide 2020. Microsoft 365 licensing guide. Microsoft 365 licensing guide.

Today I will tell you about something that challenges many companies as they switch to the cloud - understanding Office 365 licensing options. Note that all information can change subject to Microsoft updates and agreements. Because we work mostly with enterprises, this is what we'll focus on. Let's get to it! A quick overview of Office 365 licenses All Office licenses are subscriptions. It works exactly as in the case of cell phone licenses. You can buy Office 365 in a couple of licensing programs such as: Enterprise Agreement Web Direct (Microsoft Online Subscription Proyider Check out this article for det