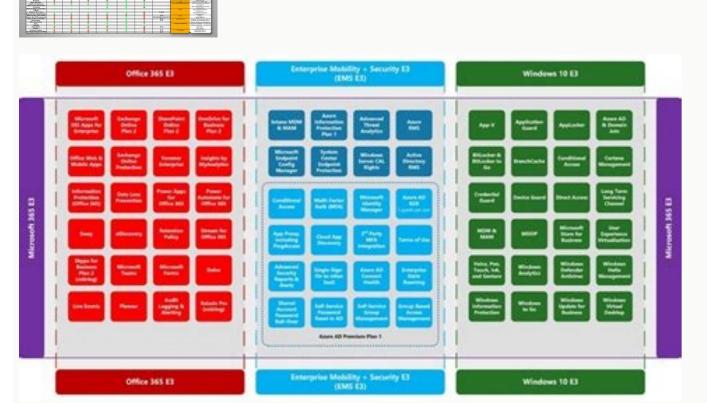

Microsoft 365 licensing guide

Continue









Microsoft dynamics 365 business central licensing guide. Microsoft dynamics 365 (on-premises) licensing guide 2020. Microsoft 365 licensing guide. Microsoft 365 licensing guide.

Today I will tell you about something that challenges many companies as they switch to the cloud - understanding Office 365 licensing options. Note that all information can change subject to Microsoft updates and agreements. Because we work mostly with enterprises, this is what we'll focus on. Let's get to it! A quick overview of Office 365 licenses All Office licenses are subscriptions. It works exactly as in the case of cell phone licenses. You can buy Office 365 in a couple of licensing programs such as: Enterprise Agreement Web Direct (Microsoft Online Subscription Proyider Check out this article for detai