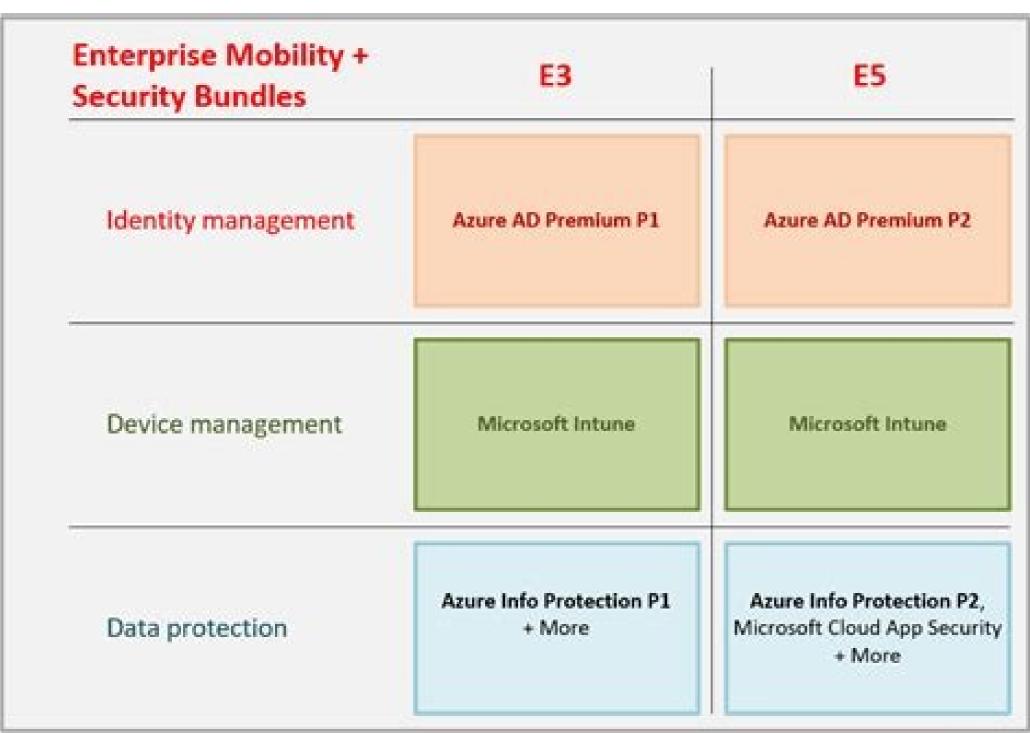

Microsoft 365 licensing guide

Continue









Microsoft dynamics 365 business central licensing guide. Microsoft dynamics 365 (on-premises) licensing guide 2020. Microsoft 365 licensing guide. Microsoft 365 licensing guide.

Today I will tell you about something that challenges many companies as they switch to the cloud - understanding Office 365 licensing options. Note that all information can change subject to Microsoft updates and agreements. Because we work mostly with enterprises, this is what we'll focus on. Let's get to it! A quick overview of Office 365 licenses All Office licenses are subscriptions. It works exactly as in the case of cell phone licenses. You can buy Office 365 in a couple of licensing programs such as: Enterprise Agreement Web Direct (Microsoft Online Subscription Proyider Check out this article for d